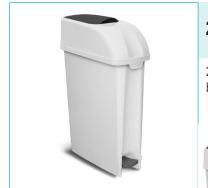

## 23 L Elle XXL

23 L sanitary bin with large opening lid, pedal, bag tightener and odour eliminating cartridge box

We recommend 55x65 cm standard garbage bags - Accessory: Sanydeol tabs cod. 00005680 - Ideal for sanitary napkins or other voluminous waste

| Technical information |       |                |   |    |     |     |                |
|-----------------------|-------|----------------|---|----|-----|-----|----------------|
| code                  | notes | cm             | С | L  | pcs | kg  | m <sup>3</sup> |
| 00005492              |       | J 42 J 20 J 67 |   | 23 | 1   | 2,5 | 0,063          |